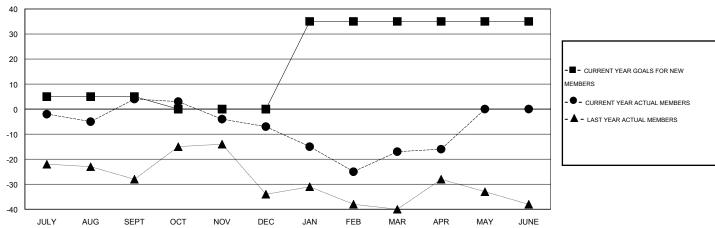

## GOALS AND ACTUAL MEMBERS CUMULATIVE

| DROPPED CLUBS: 0  DROPPED MEMBERS |    | 32 CLUBS OF 60 ADDED 1 OR MORE<br>NEW MEMBERS | GENDER DISTRIBUTION           MALE         1,025 (76.89%           FEMALE         308 (23.11%) |     |
|-----------------------------------|----|-----------------------------------------------|------------------------------------------------------------------------------------------------|-----|
| DECEASED                          | 24 | CLICK HERE FOR HEALTH ASSESSMENT DATA         | FAMILY UNIT MEMBERS                                                                            | 231 |
| CLUB CANCELLED OTHER              | 73 |                                               | HEAD OF HOUSEHOLD                                                                              | 113 |
| TOTAL                             | 97 |                                               | NON-HEAD OF HOUSEHOLD                                                                          | 118 |