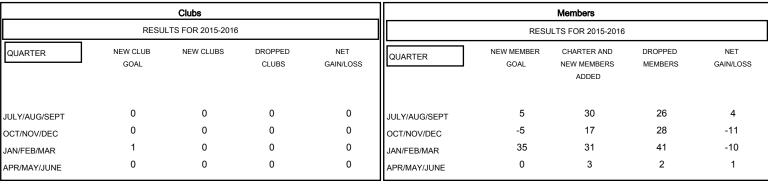

## MONTHLY MEMBERSHIP PROGRESS REPORT

District 26 M4

Results as of: 4/30/2016

GMT: HAL GRIFFIN LOCATION MISSOURI GMT CA 1



## GOALS AND ACTUAL NEW CLUBS CUMULATIVE



## GOALS AND ACTUAL MEMBERS CUMULATIVE



| DROPPED CLUBS: 0  DROPPED MEMBERS |    | 32 CLUBS OF 60 ADDED 1 OR MORE<br>NEW MEMBERS | GENDER DISTRIBUTION           MALE         1,025 (76.89%           FEMALE         308 (23.11%) |     |
|-----------------------------------|----|-----------------------------------------------|------------------------------------------------------------------------------------------------|-----|
| DECEASED                          | 24 | CLICK HERE FOR HEALTH ASSESSMENT DATA         | FAMILY UNIT MEMBERS                                                                            | 231 |
| CLUB CANCELLED OTHER              | 73 |                                               | HEAD OF HOUSEHOLD